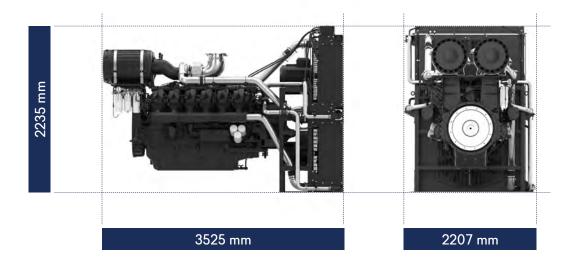

|                   |                   |              |           |         |            | FWH      | FW  | THIOCIC  |
|  | 12M33V6D0       | 1200 kW@ 1900 rpm | 6516 Nm@ 1700 rpm | 39.2L        | V12       | 24V     | T/A-A      | SAE0     | 18" | ECU      |

NA=Natural Aspirated, T=Turbocharged, T/A-A=Turbocharged & Air to Air aftercooled, T/A-W=Turbocharged & Air to Water aftercooled

#### **Torque Curve**

| rpm  | Nm   | kW   |
|------|------|------|
| 1900 | 6033 | 1201 |
| 1800 | 6249 | 1178 |
| 1700 | 6516 | 1160 |
| 1600 | 6515 | 1092 |
| 1500 | 6479 | 1018 |
| 1400 | 6413 | 940  |
| 1299 | 6212 | 845  |
| 1200 | 6164 | 775  |
| 1100 | 5972 | 688  |
| 1020 | 5698 | 609  |
| 899  | 5089 | 479  |
| 800  | 4537 | 380  |
| 700  | 3979 | 292  |









### Dimensions and dry weight





## Standard equipment

Engine and block Cast iron block

One-piece forged crankshaft

Individual cast iron cylinder heads and wet liners Aluminum alloy pistons with oil cooling gallery

**Cooling system** Radiator and hoses supplied directly mounted on the engine

together with a pusher fan air cooling

**Lubrication system** Flat bottom large capacity oil pan

Spin-on full-flow lube oil filter

**Fuel system** Optimum performance and efficient use of fuel for continuous duty

Duplex fine filter for better efficiency

Air intake and exhaust system Special rear mounted air filter with restriction indicator

Exhaust manifold shield for heat isolating