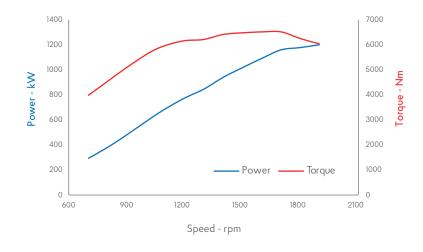

#### **Torque Curve**

| rpm  | Nm   | kW   |
|------|------|------|
| 1900 | 6033 | 1201 |
| 1800 | 6249 | 1178 |
| 1700 | 6516 | 1160 |
| 1600 | 6515 | 1092 |
| 1500 | 6479 | 1018 |
| 1400 | 6413 | 940  |
| 1299 | 6212 | 845  |
| 1200 | 6164 | 775  |
| 1100 | 5972 | 688  |
| 1020 | 5698 | 609  |
| 899  | 5089 | 479  |
| 800  | 4537 | 380  |
| 700  | 3979 | 292  |